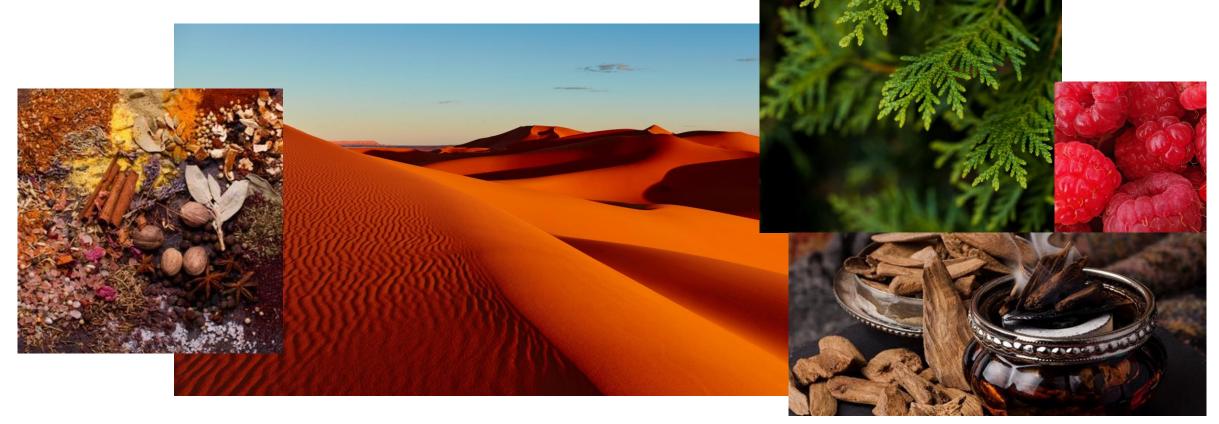

### GOLDEN BALM COLLECTION SOLID PERFUME SP168810 DESERT LIGHT

KAO SPECIALITIES: Ambroxan / Amber Core / (MDJ)

**AROMATIC** 

WOODY

**AMBER** 

TOP: LITSEA CUBEBA, SPEARMINT, CYPRESS, RASPBERRY, ORANGE

HEART: ROSE, JASMIN, LEATHER, SPICIES

BASE: CYPRIOL, PATCHOULI, AMBROXAN, VANILLA