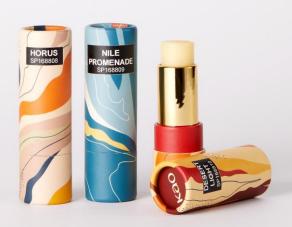

### GOLDEN BALM COLLECTION SOLID PERFUME

**SP168808 HORUS** 

KAO SPECIALITIES: Ambroxan / (MDJ)

**AMBER** 

**FLORAL** 

MUSKY

BASE: SUEDE, CASHMERE, WHITE MUSK, CEDARWOOD, VANILLA

# GOLDEN BALM COLLECTION SOLID PERFUME SP168809 NILE PROMENADE

KAO SPECIALITIES: Ambrotech / (MDJ)

ORIENTAL

WOODY

**AQUATIC** 

HEART: JASMINE SAMBAC, SAFFRON, CINNAMON, PLUM

BASE: VANILLA, AMBER, CEDARWOOD, VETIVER, SANDALWOOD, OUD, MUSK

### GOLDEN BALM COLLECTION SOLID PERFUME SP168810 DESERT LIGHT

KAO SPECIALITIES: Ambroxan / Amber Core / (MDJ)

**AROMATIC** 

WOODY

**AMBER** 

TOP: LITSEA CUBEBA, SPEARMINT, CYPRESS, RASPBERRY, ORANGE

HEART: ROSE, JASMIN, LEATHER, SPICIES